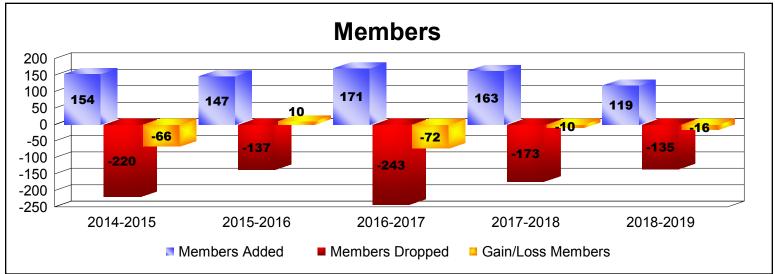

District A 15

As of June 2019 Cumulative

| Year      | New<br>Clubs | Dropped<br>Clubs | Gain/<br>Loss<br>Clubs | New<br>Members | Charter<br>Members | Reinstate<br>Members | Transfer<br>Members | Total<br>Member<br>Added | Total<br>Members<br>Dropped | Gain/<br>Loss<br>Members |
|-----------|--------------|------------------|------------------------|----------------|--------------------|----------------------|---------------------|--------------------------|-----------------------------|--------------------------|
| 2014-2015 | 1            | 0                | 1                      | 101            | 33                 | 6                    | 14                  | 154                      | -220                        | -66                      |
| 2015-2016 | 0            | 0                | 0                      | 126            | 2                  | 11                   | 8                   | 147                      | -137                        | 10                       |
| 2016-2017 | 1            | 0                | 1                      | 123            | 29                 | 8                    | 11                  | 171                      | -243                        | -72                      |
| 2017-2018 | 0            | 0                | 0                      | 145            | 3                  | 9                    | 6                   | 163                      | -173                        | -10                      |
| 2018-2019 | 0            | 0                | 0                      | 98             | 2                  | 10                   | 9                   | 119                      | -135                        | -16                      |
| Average   | 0            | 0                | 0                      | 119            | 14                 | 9                    | 10                  | 151                      | -182                        | -31                      |