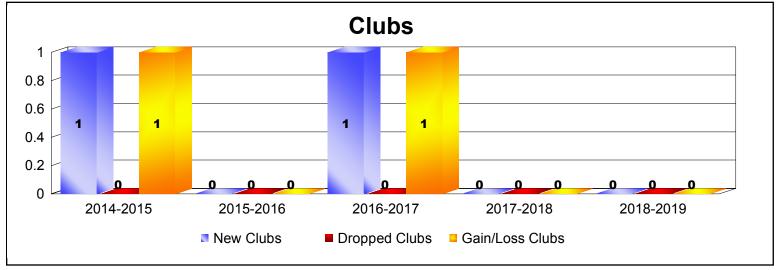

District A 15

As of June 2019 Cumulative

| Year      | New<br>Clubs | Dropped<br>Clubs | Gain/<br>Loss<br>Clubs | New<br>Members | Charter<br>Members | Reinstate<br>Members | Transfer<br>Members | Total<br>Member<br>Added | Total<br>Members<br>Dropped | Gain/<br>Loss<br>Members |
|-----------|--------------|------------------|------------------------|----------------|--------------------|----------------------|---------------------|--------------------------|-----------------------------|--------------------------|
| 2014-2015 | 1            | 0                | 1                      | 101            | 33                 | 6                    | 14                  | 154                      | -220                        | -66                      |
| 2015-2016 | 0            | 0                | 0                      | 126            | 2                  | 11                   | 8                   | 147                      | -137                        | 10                       |
| 2016-2017 | 1            | 0                | 1                      | 123            | 29                 | 8                    | 11                  | 171                      | -243                        | -72                      |
| 2017-2018 | 0            | 0                | 0                      | 145            | 3                  | 9                    | 6                   | 163                      | -173                        | -10                      |
| 2018-2019 | 0            | 0                | 0                      | 98             | 2                  | 10                   | 9                   | 119                      | -135                        | -16                      |
| Average   | 0            | 0                | 0                      | 119            | 14                 | 9                    | 10                  | 151                      | -182                        | -31                      |